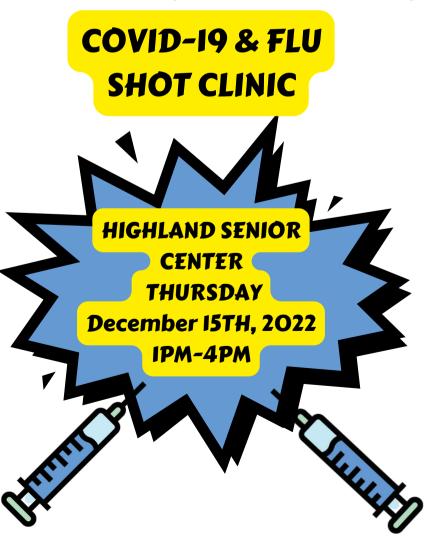

### Closures

Highland Senior Center will be closed on the following dates:

Thursday, December 8th -All City of Albuquerque Senior Meal Sites, as well as Senior, Multigenerational and 50+ sports and Fitness Centers will be Closed for a mandatory staff wide training.