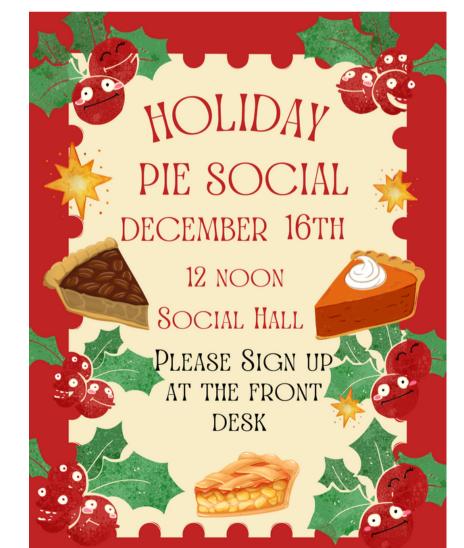

Chris Rogers, Program Coordinator

Saturday Afternoon Nances

will resume in Ianwary due the Thanksgiving and Christmas Holidays!

GIVE

eat pie